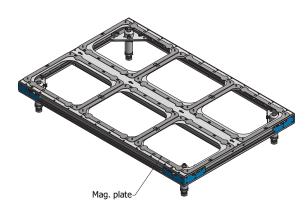

For low lying floor, we offer the Digiled LED frame system which keeps the LED as close to the ground as possible while still providing space for ventilation.

Need the floor to be a stage as well? Our ACASS LED Stage solution (Right Picture) allows you to use its sturdy metal stage frames to elevate your stage up to a Maximum Heigh of 48".