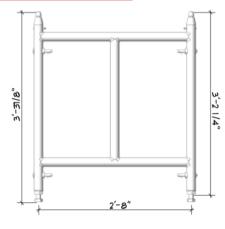

## **ACASS Interchangeable Legs** for LED Floor Frame System

With the ACASS LED Floor Frame System, a system of legs are available to set the floor to a desired height. With interchangeable legs, the floor can go from a minimum height of 12" to a maximum height of 48".