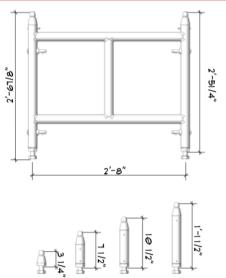

## **ACASS Interchangeable Legs** for LED Floor Frame System

With the ACASS LED Floor Frame System, a system of legs are available to set the floor to a desired height. With interchangeable legs, the floor can go from a minimum height of 12" to a maximum height of 48".