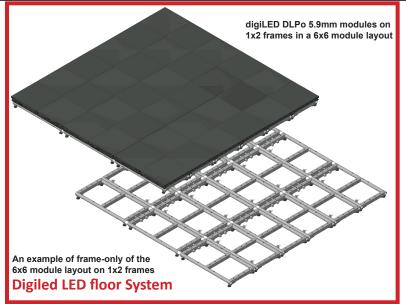

For low lying floor, we offer the Digiled LED frame system which keeps the LED as close to the ground as possible while still providing space for ventilation.

Need the floor to be a stage as well? Our ACASS LED Stage solution (Right Picture) allows you to use its sturdy metal stage frames to elevate your stage up to a Maximum Heigh of 48".